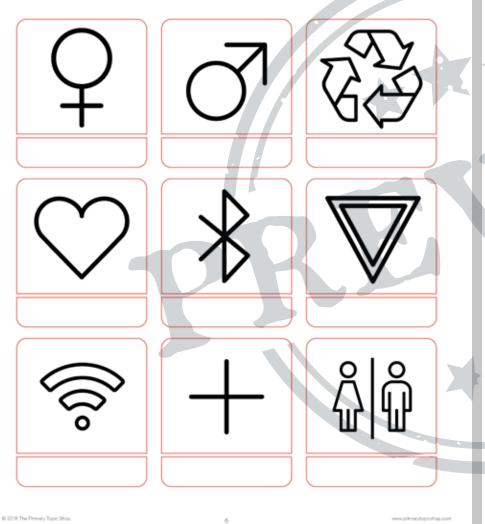

# SYMBOL INTERPRETER

Symbols are still used today to send a message without words. Do you know what these symbols mean? Write the meaning for each symbol in the box below.