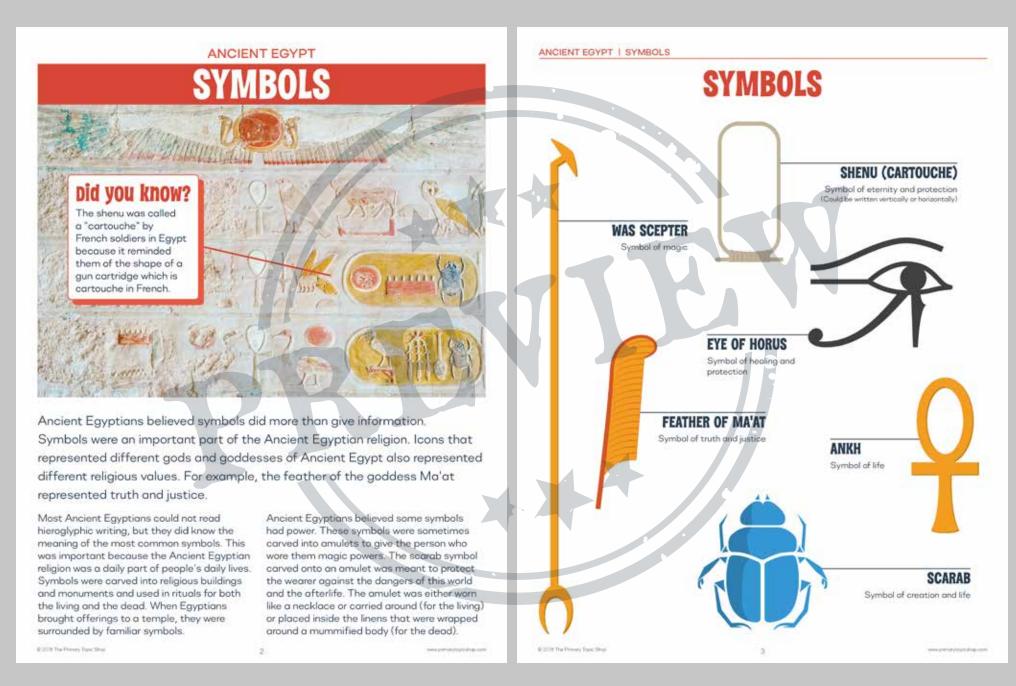

# SYMBOLS



INTRODUCTION SYMBOLS DRAW THE SYMBOL SYMBOL DETECTIVE SYMBOL INTERPRETER SYMBOL SEARCH



© 2018 Christa Galloway: The Primary Topic Shap. All rights reserved.









ANCIENT EGYPT | SYMBOLS

# SYMBOL INTERPRETER

Symbols are still used today to send a message without words. Do you know what these symbols mean? Write the meaning for each symbol in the box below.



#### ANCIENT EGYPT | SYMBOLS

# SYMBOL SEARCH

What symbol is the human form of Horus holding in the engraving at the top of the obelisk?

Find and circle these symbols on the obelisk. What do they mean?



7

Which symbol represents eternity and also encircles the name of a pharaoh?

How many pharaoh names are written on this part of the obelisk?

BONUS: Can you find any hieroglyphs that represent sounds? See if you can find and list two glyphs and the sound they represent.

www.proverylogichen.com

An obelisk with Hieroglyphic corvings at Kamak Temple in Egypt £23/t The Yowey Rec Sh