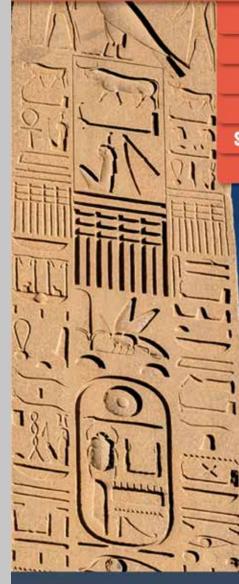

# SYMBOL SEARCH

What symbol is the human form of Horus holding in the engraving at the top of the obelisk?

Find and circle these symbols on the obelisk. What do they mean?

7

Which symbol represents eternity and also encircles the name of a pharaoh?

How many pharaoh names are written on this part of the obelisk?

BONUS: Can you find any hieroglyphs that represent sounds? See if you can find and list two glyphs and the sound they represent.

www.proverylogichen.com

An obelisk with Hieroglyphic corvings at Kamak Temple in Egypt £23/t The Yowey Rec Sha